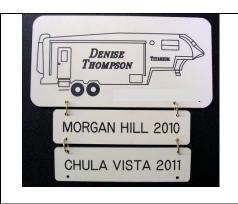

## **Name Tag Order Form**

Badges are Blue with White Lettering

| Name Please clearly print the names as they are to appear on the badge. | Pin Badge<br>(\$7.75) | Total |
|-------------------------------------------------------------------------|-----------------------|-------|
|                                                                         |                       |       |
|                                                                         |                       |       |
|                                                                         |                       |       |
|                                                                         |                       |       |

| Hang Bars        | QTY | Cost (each) | Total |
|------------------|-----|-------------|-------|
| Pismo Beach 2017 |     | \$4.00      |       |
| Palm Desert 2016 |     | \$4.00      |       |
| Pahrump 2015     |     | \$4.00      |       |
| Paso Robles 2014 |     | \$4.00      |       |